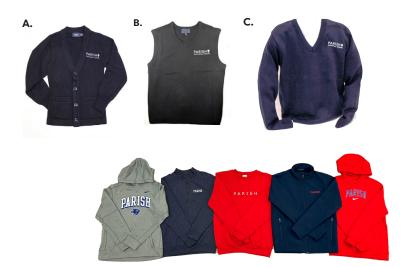

#### **Sweaters**

A. Cardigan Navy/Red PreK - 12th Youth, XXS - L (XL - Special Order)

B. V-Neck Pull-Over, Navy, Primer - 12th Youth, XS - L

C. V-Neck Vest, Navy, Primer - 12th Youth S - L (XL - Special Order)

#### Fleece/Sweatshirt

D. Red/Navy Full Zip, **PreK - 4th** Youth XS - L

E. Performance Red/Navy Quarter Zip or Crewneck (limited quantities available),

Primer - 4th

Youth S - XL

**NO HOODIES ALLOWED** 