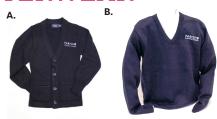

# **OUTERWEAR**

Sweater
A. Cardigan Navy/Red
PreK - 12th
Youth, XXS - XL

Fleece
B. Navy/Red Full Zip, PreK - 4th
Youth XS - XL

#### **Sweaters**

A. Cardigan Navy/Red PreK - 12th Youth, XXS - L (XL - Special Order)

B. V-Neck Pull-Over, Navy, Primer - 12th Youth, XS - L

C. V-Neck Vest, Navy, Primer - 12th Youth S - L (XL - Special Order)