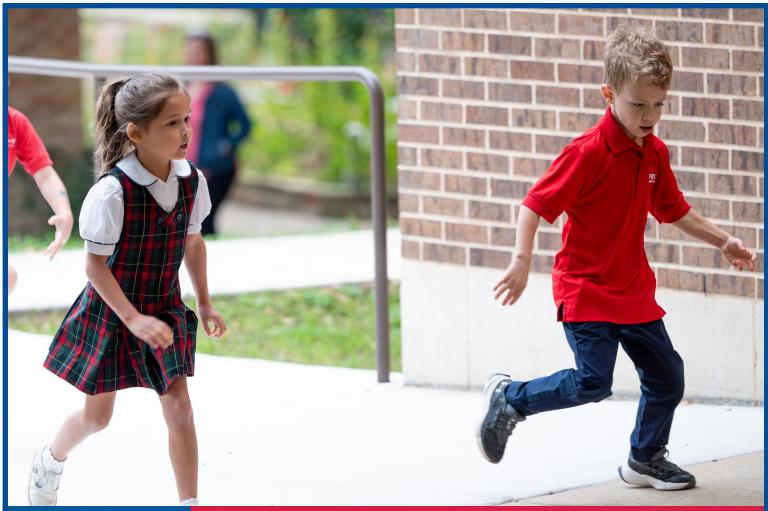

# LOWER SCHOOL PRE-KINDERGARTEN

Shirts: Red Parish PreK t-shirt or polo, short or long sleeved

Peter Pan collar blouse, short or long sleeved

Bottoms: Navy pull-on shorts or pants

Plaid jumper with black/blue modesty shorts

Outerwear: Navy or red cardigan or full zip fleece with Parish logo

Socks/Tights: White or navy socks

Navy leggings or tights

**Shoes:** Solid white or black athletic shoes with VELCRO,

minimal logo