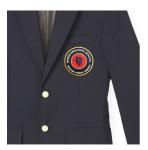

# **BLAZERS**

Patch Placement: Sew on left side below pocket seam

C. Blazer, Navy**, 9th - 12th** Boy's 16 - 20 Men's 34 - 54

Men's Long 34 - 54 Girl's 10 - 18

Women's Long 4 - 18

Women's 2 - 22

D. Patch (Sew On)