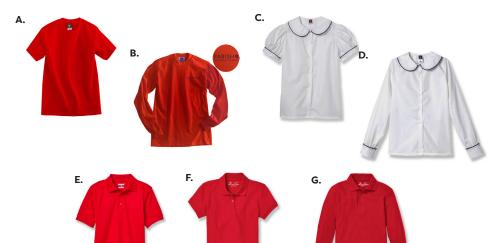

#### Crewneck T-Shirts, PreK ONLY

Youth Red Logo A. Short Sleeve, XS - M B. Long Sleeve, XS - M

#### White Blouses, PreK - 2nd

C. Short Sleeve, Peter Pan Collar, 2T - 10 D. Long Sleeve, Peter Pan Collar, 2T - 10

#### Red Polos, PreK - 4th

E. Short Sleeve Pique, XXS - XL Short Sleeve Performance, XS - XL F. Short Sleeve Feminine Cut , XXS - XL

G. Long Sleeve Pique, XXS - XL