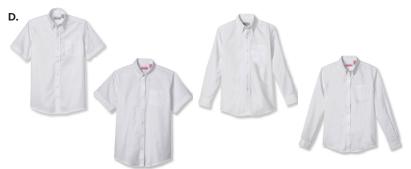

#### Red Polos, PreK - 4th

A. Short Sleeve Pique, XXS - XL Short Sleeve Performance, XS - XL B. Short Sleeve Feminine Cut, XXS - XL C. Long Sleeve Pique, XXS - XL

White Oxfords, 3rd - 12th

D. Short Sleeve/Long Sleeve Youth Unisex, S - XL Adult (ladies & mens), XS -3XL

## White Oxfords, 3rd - 12th

D. Short Sleeve/Long Sleeve Youth Unisex, S - XL Adult (ladies & mens), XS -3XL

D. White Oxfords, 3rd - 12th

Short Sleeve/Long Sleeve Youth Unisex, S - XL Adult (ladies & mens), XS -3XL