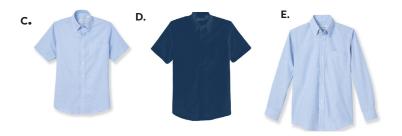

#### **Blue Oxfords, SENIORS ONLY**

C. Light Blue Short Sleeve, Adult S - 3XL
D. Navy Short Sleeve, Feminine Cut, Youth XL /Adult S - XL
E. Long Sleeve, Light Blue, Adult S - XL

F. Khaki Flat Front, Twill/Performance Shorts, SENIORS ONLY