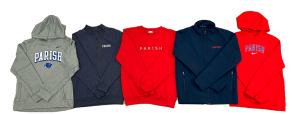

#### **PAWS Purchased Sweatshirts**

Quarter Zips, Crewnecks and Hoodies are available in various styles, colors and sizes.

#### **PAWS Purchased Sweatshirts**

Quarter Zips, Sweaters, Crewnecks and Hoodies are available in various styles, colors and sizes.