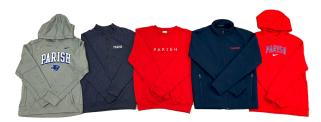

#### **PAWS Purchased Sweatshirts**

Quarter Zips, Crewnecks and Hoodies are available in various styles, colors and sizes.

#### **PAWS Purchased Sweatshirts**

Quarter Zips, Sweaters, Crewnecks and Hoodies are available in various styles, colors and sizes.