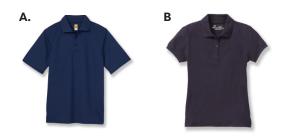

#### Navy Polos, SENIORS ONLY

A. Short Sleeve Pique, Youth XXS - XL / Adult S - 3XL Short Sleeve Performance, Youth XS - XL / Adult S - 3XL B. Short Sleeve Feminine Cut, Youth XXS - XL / Adult S - XXL