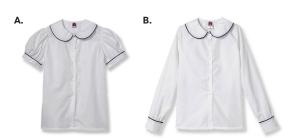

#### White Blouses, PreK - 2nd

C. Short Sleeve, Peter Pan Collar, 2T - 10 D. Long Sleeve, Peter Pan Collar, 2T - 10

## **SHIRTS**

White Blouses, PreK - 2nd

A. Short Sleeve, Peter Pan Collar, 2T - 10 B. Long Sleeve, Peter Pan Collar, 2T - 10

D.