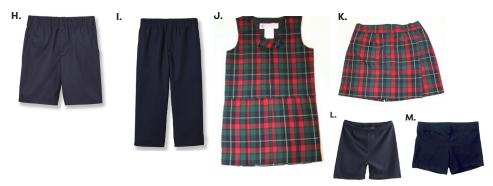

#### Navy Pull-On, PreK - 2nd

H. Shorts, Youth 0 - 6 I. Pants, Youth 0 - 6

#### **Jumpers/Pull On Skort**

J. Jumper, **PreK - 2nd,** Girls 2 - 8 K. Pull on Skort, **PreK** Girls 2T - 5T

#### Navy Modesty Shorts, PreK - 12th

L. Spandex, Youth S - XL M. Cotton, Youth XS - XL