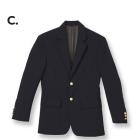

# **BLAZERS**

Patch Placement: Sew on left side below pocket seam

C. Blazer, Navy**, 9th - 12th** Boy's 16 - 20 Men's 34 - 54

Men's Long 34 - 54 Girl's 10 - 18

Women's Long 4 - 18

Women's 2 - 22

D. Patch (Sew On)