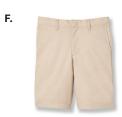

#### **Blue Oxfords, SENIORS ONLY**

C. Light Blue Short Sleeve, Adult S - 3XL
D. Navy Short Sleeve, Feminine Cut, Youth XL /Adult S - XL
E. Long Sleeve, Light Blue, Adult S - XL

F. Khaki Flat Front, Twill/Performance Shorts, SENIORS ONLY