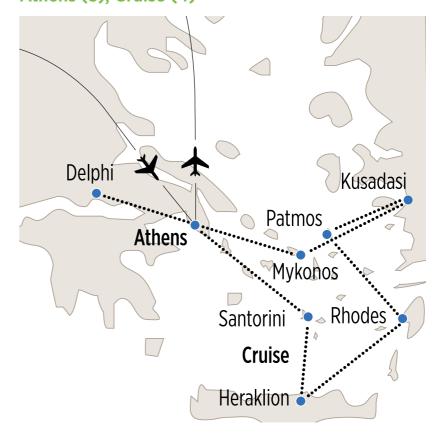

## TRIP ITINERARY

9 Days | Overnights: Overnight Flight (1), Athens (3), Cruise (4)